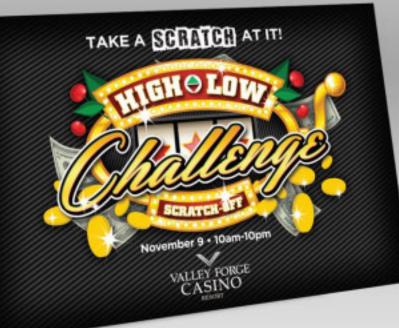

## **DIRECT MAIL**

November 9 + 10am-10pm Bring this postcard to Valley Services to receive your guaranteed XX in Free Slot Play OR test your luck to scratch off an amount DOUBLE your guaranteed

Choose one of the three scratch-offs below and scratch it. In front of a Valuey Services Representative. One of your scratch-offs has your guestimated XX, one has double that amount and one has a tower emount. If you shoose to take a scratch at %, you must take the Free Soct Play amount revealed. Number with take the Free Soct Play amount revealed.