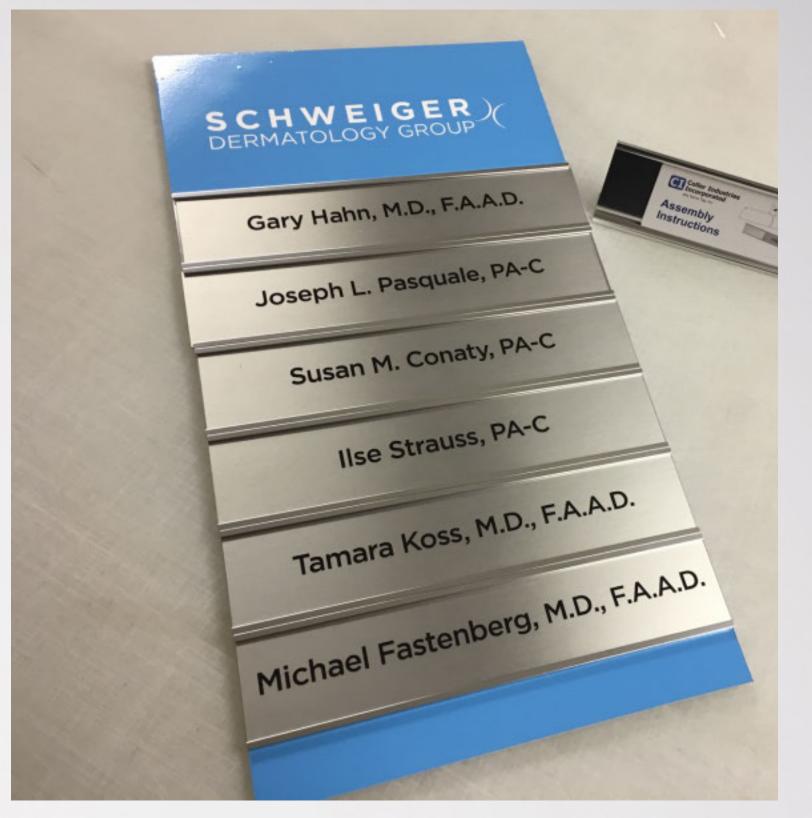

#### SCHWEIGER DERMATOLOGY GROUP

Making you look your best from head to toe.

Now the first to introduce the **#1 non-invasive fat reduction** treatment to Hoboken.

Join us for a COOL NIGHT of SPECIALS where all attendees can receive a complimentary consultation to find out if CoolSculpting is right for you.

## Tuesday, November 17, 2015 • 6pm - 8pm 25% OFF CoolSculpting

Please click or call to RSVP for this event by November 16, 2015.

**Click Here to RSVP** 

LOGO DESIGN