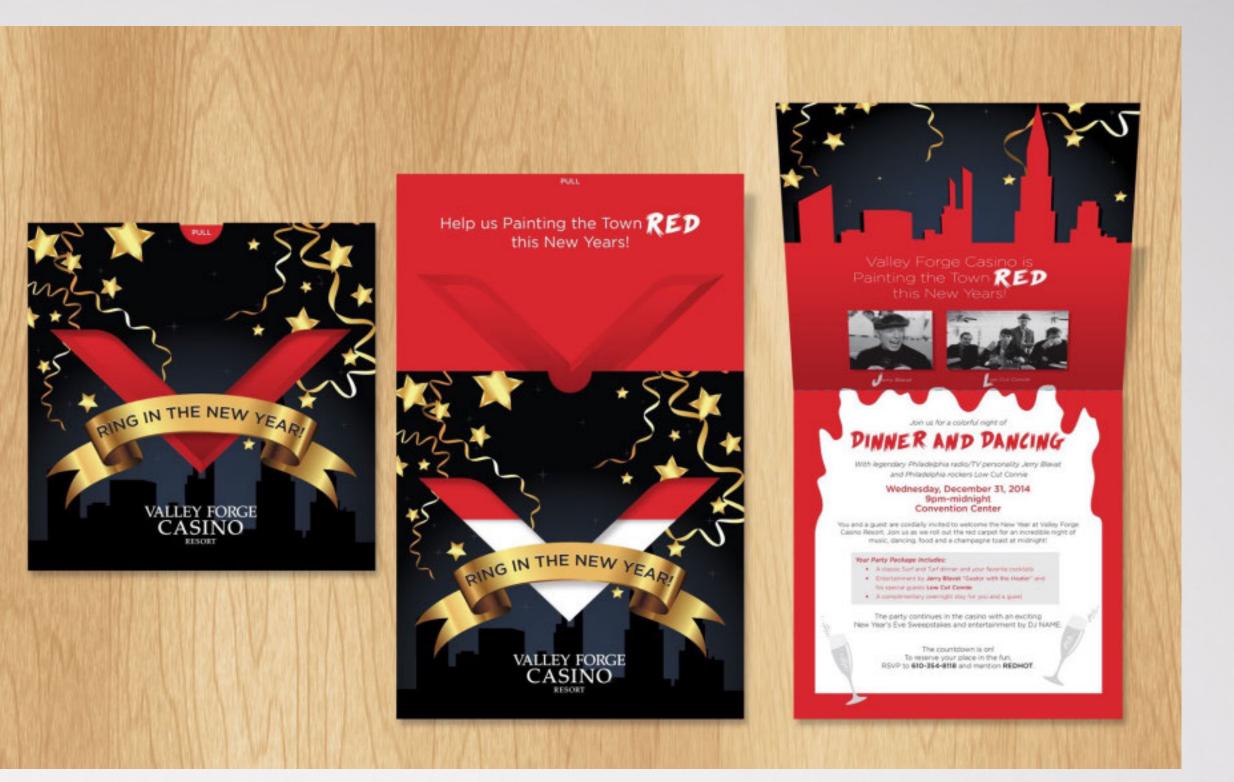

## **DIRECT MAIL**

November 9 + 10am-10pm Bring this postcard to Valley Services to receive your guaranteed XX in Free Slot Play OR test your luck to scratch off an amount DOUBLE your guaranteed

Choose one of the three scratch-offs below and scratch it. In front of a Valuey Services Representative. One of your scratch-offs has your guestimated XX, one has double that amount and one has a tower emount. If you shoose to take a scratch at %, you must take the Free Soct Play amount revealed. Number with take the Free Soct Play amount revealed.