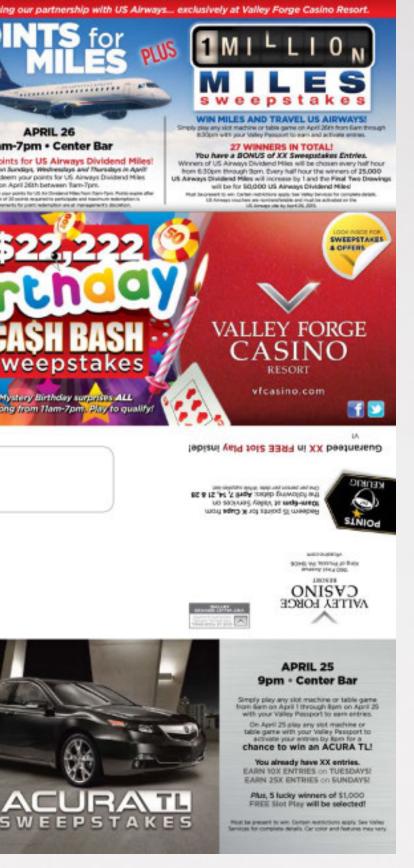

## **DIRECT MAIL**

November 9 + 10am-10pm Bring this postcard to Valley Services to receive your guaranteed XX in Free Slot Play OR test your luck to scratch off an amount DOUBLE your guaranteed

Choose one of the three scratch-offs below and scratch it. In front of a Valuey Services Representative. One of your scratch-offs has your guestimated XX, one has double that amount and one has a tower emount. If you shoose to take a scratch at %, you must take the Free Soct Play amount revealed. Number with take the Free Soct Play amount revealed.

## **SELF MAILERS**